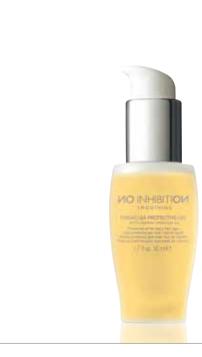

#### MARACUJA PROTECTIVE OIL

Protective Maracuja oil for all hair types

**Use:** distribute over clean, damp hair and lather. Leave on for 3 to 5 minutes, comb and rinse.

250 ml

500 ml

Its unique formula with passion fruit oil immediately conditions and protects the hair, giving it a healthy look and making it soft, voluminous and incredibly shiny.

**Use:** apply to towel dried hair, distribute, then proceed with the desired style.

50 ml

It protects from the heat produced by straightening irons and adds radiant shine. Its unique formula with passion fruit oil conditions the hair, leaving it silky and shiny.