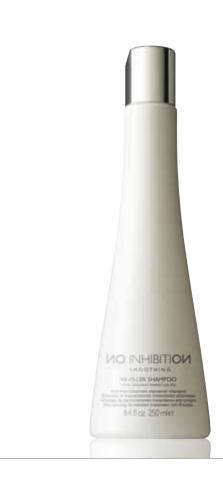

#### **RE-FILLER SHAMPOO**

Anti-frizz treatment maintainer shampoo

A shampoo that frees the hair from styling product residue and chlorine. It cleanses deeply and gently, keeping hair moisture balanced. The low-molecular weight keratin penetrates the hair shaft through its open cuticles and restructures the inner hair structure. The hair is now ready for the SMOOTHING FILLER treatment.

**Use:** distribute the product over wet hair and lather. Rinse. Repeat if necessary.

250 ml 500 ml