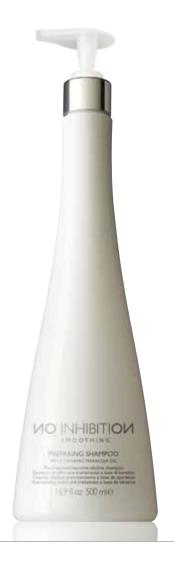

#### PREPARING SHAMPOO

Keratin pre-treatment alkaline shampoo

#### **RE-FILLER SHAMPOO**

Anti-frizz treatment maintainer shampoo

A shampoo that frees the hair from styling product residue and chlorine. It cleanses deeply and gently, keeping hair moisture balanced. The low-molecular weight keratin penetrates the hair shaft through its open cuticles and restructures the inner hair structure. The hair is now ready for the SMOOTHING FILLER treatment.

**Use:** apply to wet hair. Massage gently, then rinse. Repeat if necessary.

500 ml

Made of a combination of silicones and keratin with high and low molecular weight. Silicones make the straightening treatment easier, while keratins and passion fruit oil bind to the hair, nourishing and restructuring it internally and externally, for long-lasting smoothness. The result is extreme softness and shine; it eliminates excessive volume and frizz and protects the hair from humidity. A treatment that lasts for weeks.