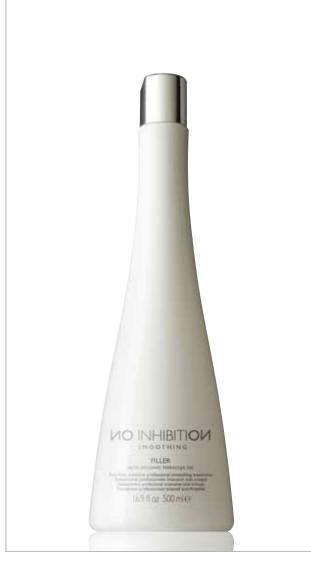

#### **FILLER**

professional anti-frizz intensive Keratin treatment

**Use:** apply to wet hair. Massage gently, then rinse. Repeat if necessary.

500 ml

Made of a combination of silicones and keratin with high and low molecular weight. Silicones make the straightening treatment easier, while keratins and passion fruit oil bind to the hair, nourishing and restructuring it internally and externally, for long-lasting smoothness. The result is extreme softness and shine; it eliminates excessive volume and frizz and protects the hair from humidity. A treatment that lasts for weeks.

Use: see technical sheet.

500 ml

Gently cleanses the hair with its sulphate, salt and paraben-free formula. Keratin and passion fruit oil instantly nourish and maintain hair that has been professionally treated with smoothing FILLER. Immediately hydrates, conditions and eliminates frizz, leaving hair extremely soft and radiant and preserving color integrity.