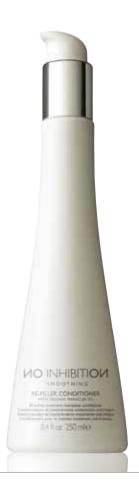

#### **RE-FILLER CONDITIONER**

Anti-frizz treatment maintainer conditioner

#### FINAL PROTECTOR

Protective spray for all hair types

A specific formula that nourishes and eliminates frizz, for every hair type. Keratin and passion fruit oil seal the cuticle and add softness and radiance, de-tangling the hair and preserving color integrity.

**Use:** distribute over clean, damp hair and lather. Leave on for 3 to 5 minutes, comb and rinse.

250 ml

500 ml

Its unique formula with passion fruit oil immediately conditions and protects the hair, giving it a healthy look and making it soft, voluminous and incredibly shiny.